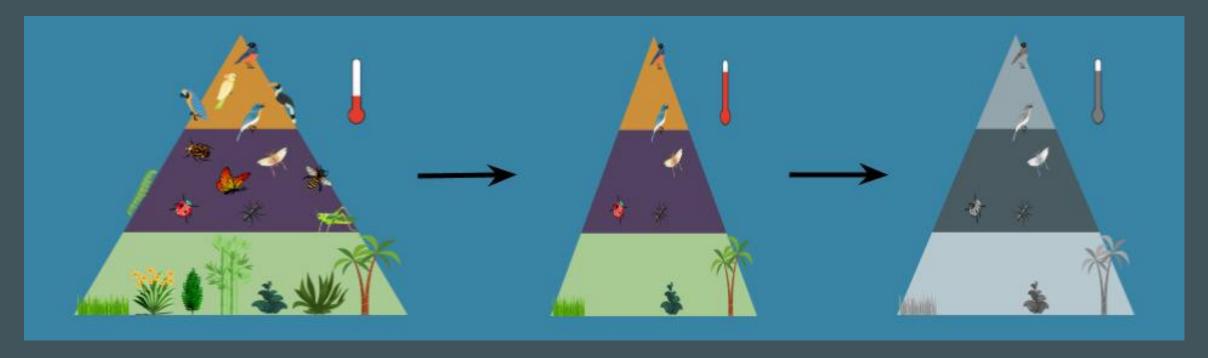

## Grønp prøject 1

Complexity in insular ecological communities:

Predicting climate warming impacts on island food web structure and stability

Amy, Ankit, Annika, Gates, Keila, Tobias, Violeta

@GatesDupont, @AnnikaTjuka, @ReischTobias, @sauropodlets, @stark\_keila, @VioletaCalleja